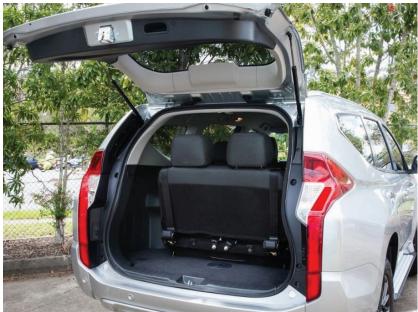

# Additional seats for children

### Outgrowing your family car?

Techsafe<sup>®</sup> third row aftermarket car seats increase the occupant capacity of a wide range of popular SUV and Wagon models. These car seat conversions have been designed to fit with particular makes and models, so they look as though they were always meant to be there. Each seat comes in a trim to match the original interior and can be stowed, side folded or easily removed to allow you to retain boot and cargo space.

#### SUV VEHICLE TYPE

BMW X5 E70 & F15 (Apr 2007 - Oct 2013) Great Wall X200 & X240 Wagons (Oct 2009 - current) Honda CRV (Dec 2001 - current) Holden Jackaroo (Nov 1991 - Sept 2004) Hummer H3 (Oct 2007 - Jun 2010) Jeep Grand Cherokee WK (Feb 2011 - current) Jeep Wrangler (Oct 1996 - current) Mitsubishi Challenger PA & PB (Mar 1998 - current) Mitsubishi Outlander ZG, ZH, ZJ & ZK (Nov 2006 - current) Mitsubishi Pajero (up to Dec 2009) Mitsubishi Pajero Sport 4WD (DEC 2015 - current) Nissan Pathfinder (Nov 1995 - May 2005) Nissan Patrol/Maverick (Feb 1988 - current) Nissan X-Trail T30 & T31 (Oct 2001 - Feb 2014) Toyota FJ Cruiser (Mar 2011 - current) Toyota Forerunner/Surf Toyota Kluger (Aug 2007 - Feb 2014)

#### WAGON SEATING

Ford Falcon Wagon EA to BF Models Ford Territory SX to SZ Models Holden Commodore Wagon VT to VZ Models Holden VE & VF Sportswagon Holden RA Rodeo & RC Colorado Space Cab