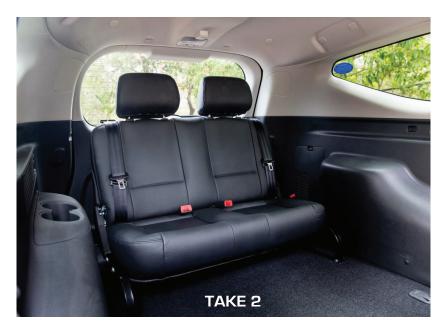

# Additional seats for children

### Outgrowing your family car?

Techsafe<sup>®</sup> third row aftermarket car seats increase the occupant capacity of a wide range of popular SUV and Wagon models. These car seat conversions have been designed to fit with particular makes and models, so they look as though they were always meant to be there. Each seat comes in a trim to match the original interior and can be stowed, side folded or easily removed to allow you to retain boot and cargo space.

#### SUV VEHICLE TYPE

BMW X5 E70 & F15 (Apr 2007 - Oct 2013) Great Wall X200 & X240 Wagons (Oct 2009 - current) Honda CRV (Dec 2001 - current) Holden Jackaroo (Nov 1991 - Sept 2004) Hummer H3 (Oct 2007 - Jun 2010) Jeep Grand Cherokee WK (Feb 2011 - current) Jeep Wrangler (Oct 1996 - current) Mitsubishi Challenger PA & PB (Mar 1998 - current) Mitsubishi Outlander ZG, ZH, ZJ & ZK (Nov 2006 - current) Mitsubishi Pajero (up to Dec 2009) Mitsubishi Pajero Sport 4WD (DEC 2015 - current) Nissan Pathfinder (Nov 1995 - May 2005) Nissan Patrol/Maverick (Feb 1988 - current) Nissan X-Trail T30 & T31 (Oct 2001 - Feb 2014) Toyota FJ Cruiser (Mar 2011 - current) Toyota Forerunner/Surf Toyota Kluger (Aug 2007 - Feb 2014)

#### WAGON SEATING

Ford Falcon Wagon EA to BF Models Ford Territory SX to SZ Models Holden Commodore Wagon VT to VZ Models Holden VE & VF Sportswagon Holden RA Rodeo & RC Colorado Space Cab