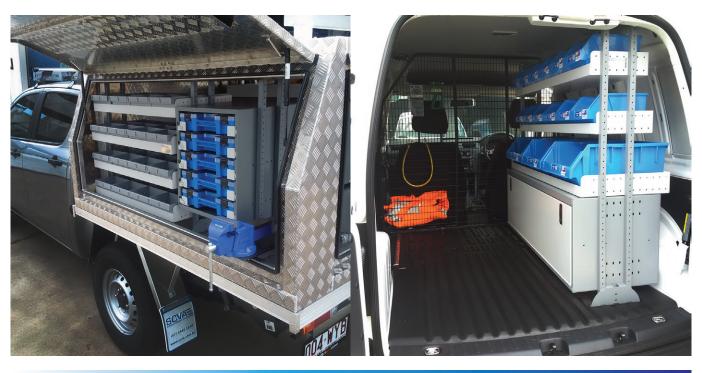

## **DESIGN YOUR OWN FITOUT!**

# SCVA can help you get organised with everything in it's place and easy to find.

We have a wide range of shelving and storage solutions available to suit most ute and van models.

FRAME

A vehicle fitted with a quality shelving

system means everything is at your fingertips which allows for greater stock control, improved efficiency and better customer service.

Design your own or our friendly team can design it for you!

Like us on Facebook and keep up to date with new products, specials and vehicle accessorising projects that we have completed!