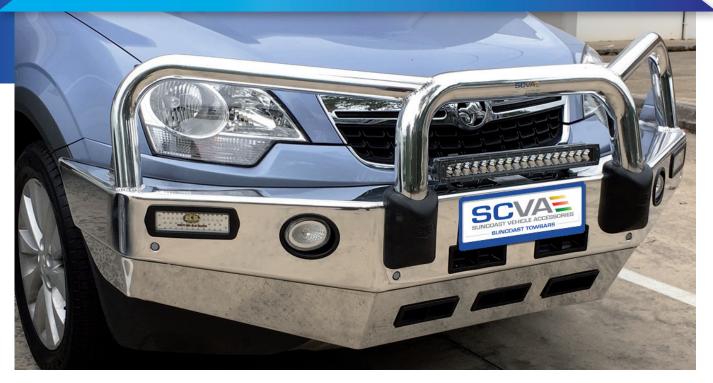

### LED LIGHT BARS See further on less power!

### New improved LED Light Bars allow you to see further and draw less power.

Ironman 4x4 has now developed a new range of LED light bars using the latest technology that has become available. State of the art, high intensity CREE LEDs for maximum possible light spread.

The new design light bars allow you to see further, using less power than before with improved reflectors, that are bigger than previous. The new lights bars are available in straight and curved, with the curved bars allowing maximum spread.

#### Features:

- 5W High Intensity CREE LED
- 6000k Colour Temperature
- Dual Mounting System
- Shockproof Polycarbonate Lens
- 10/30V DC Operating Voltage
- Integrated Breather
- Integrated Deutsch Connector
- -20°C to +50°C Operating Temp
- IP67, IP69K Waterproof Rated
- Alloy Diecast Housing

The new LED lights bars are now in an all new aluminium extrusion, to keep the lights cool, ensuring maximum LED efficiency. Built with rear and end mounts, allowing the customer to fit it with 2 or 4 mounts. Designed for all off road conditions using the latest breather and have passed the industry leading IP67 and IP69K water and dust proof ratings.