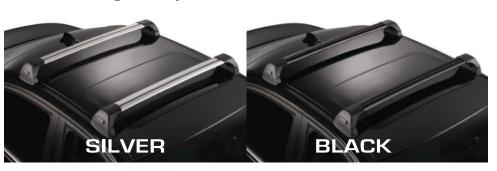

### WHISPBAR . . . design and performance winner!

The WORLD'S FINEST RACK SYSTEM designed for auto enthusiasts unwilling to compromise their pursuit of design and performance.

Sleek and seamless design that enhances the appearance of any vehicle type.

The Whispbar system is engineered for the least possible wind noise, drag and to deliver superior performance.

Now available in Silver or Black cross bars