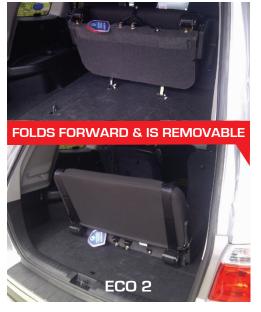

# Additional seats for children

### Outgrowing your family car?

Techsafe<sup>®</sup> third row aftermarket car seats increase the occupant capacity of a wide range of popular SUV and Wagon models. These car seat conversions have been designed to fit with particular makes and models, so they look as though they were always meant to be there. Each seat comes in a trim to match the original interior and can be stowed, side folded or easily removed to allow you to retain boot and cargo space.

#### SUV VEHICLE TYPE

BMW X5 E70 & F15 (Apr 2007 - Oct 2013) Great Wall X200 & X240 Wagons (Oct 2009 - current) Honda CRV (Dec 2001 - current) Holden Jackaroo (Nov 1991 - Sept 2004) Hummer H3 (Oct 2007 - Jun 2010) Jeep Grand Cherokee WK (Feb 2011 - current) Jeep Wrangler (Oct 1996 - current) Mitsubishi Challenger PA & PB (Mar 1998 - current) Mitsubishi Outlander ZG, ZH, ZJ & ZK (Nov 2006 - current) Mitsubishi Pajero (up to Dec 2009) Mitsubishi Pajero Sport 4WD (DEC 2015 - current) Nissan Pathfinder (Nov 1995 - May 2005) Nissan Patrol/Maverick (Feb 1988 - current) Nissan X-Trail T30 & T31 (Oct 2001 - Feb 2014) Toyota FJ Cruiser (Mar 2011 - current) Toyota Forerunner/Surf Toyota Kluger (Aug 2007 - Feb 2014)

#### WAGON SEATING

Ford Falcon Wagon EA to BF Models Ford Territory SX to SZ Models Holden Commodore Wagon VT to VZ Models Holden VE & VF Sportswagon Holden RA Rodeo & RC Colorado Space Cab