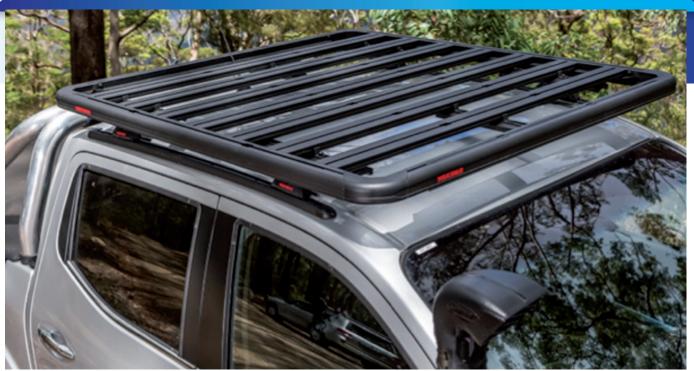

### YAKIMA ROOF RACKS Lock n load!

# When you want a system you can rely on choose LockN'Load! Designed from the ground up as THE ultimate 4x4, Touring and Commercial solution.

### **INNOVATIVE SLATS**

Every slat incorporates a 21mm accessory slot, with drop-in cutouts, for easy mounting of all kinds of accessories and carriers. Plus, the slat's width is designed for compatibility with Yakima clamp-type mounts. Mounts directly to legs providing the lowest height possible, no roof bars required.

#### EAST-WEST SLATS

Our Platform's slats run across the vehicle ("east-west"), just like normal roof racks do. This provides greater flexibility when choosing accessories, more tie down options and better load distribution.