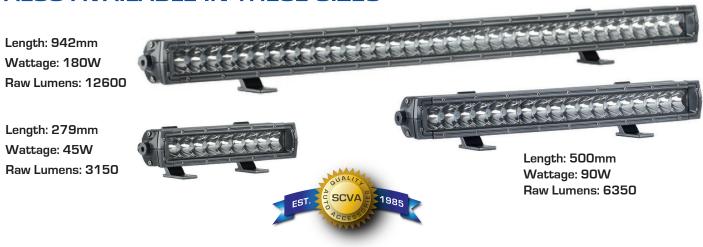

s. The new lights bars are available in straight and curved, with the curved bars allowing maximum spread.

#### Features:

- 5W High Intensity CREE LED
- 6000k Colour Temperature
- Dual Mounting System
- Shockproof Polycarbonate Lens
- 10/30V DC Operating Voltage
- Integrated Breather
- Integrated Deutsch Connector
- -20°C to +50°C Operating Temp
- IP67, IP69K Waterproof Rated
- Alloy Diecast Housing

The new LED lights bars are now in an all new aluminium extrusion, to keep the lights cool, ensuring maximum LED efficiency. Built with rear and end mounts, allowing the customer to fit it with 2 or 4 mounts. Designed for all off road conditions using the latest breather and have passed the industry leading IP67 and IP69K water and dust proof ratings.

### **ALSO AVAILABLE IN THESE SIZES**



### YAKIMA ROOF RACKS Lock n load!



# When you want a system you can rely on choose LockN'Load! Designed from the ground up as THE ultimate 4x4, Touring and Commercial solution.

### **INNOVATIVE SLATS**

Every slat incorporates a 21mm accessory slot, with drop-in cutouts, for easy mounting of all kinds of accessories and carriers. Plus, the slat's width is designed for compatibility with Yakima clamp-type mounts. Mounts directly to legs providing the lowest height possible, no roof bars required.

#### EAST-WEST SLATS

Our Platform's slats run across the vehicle ("east-west"), just like normal roof racks do. This provides greater flexibility when choosing accessories, more tie down options and better load distribution.

### WHISPBAR . . . design and performance winner!

The WORLD'S FI